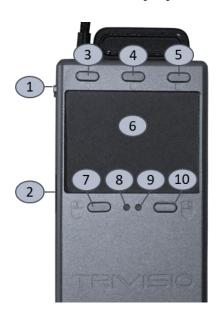

- 1. Power switch (up=OFF / down=ON)
- 2. USB Type-C socket for charging and debugging
- 3. Back Button (Android)
- 4. Home Button (Android)
- 5. Settings Button (Android)
- 6. Touchpad for mouse control
- 7. Left Mouse Button
- 8. LED Device ON
- 9. LED Battery Charging
- 10. Right Mouse Button